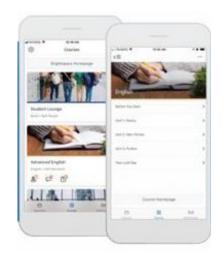

## eCLASS access on the go via the Pulse app (both iOS and Android)

Stay connected with your classes

View content, even offline

In-app notifications

Manage your schedule